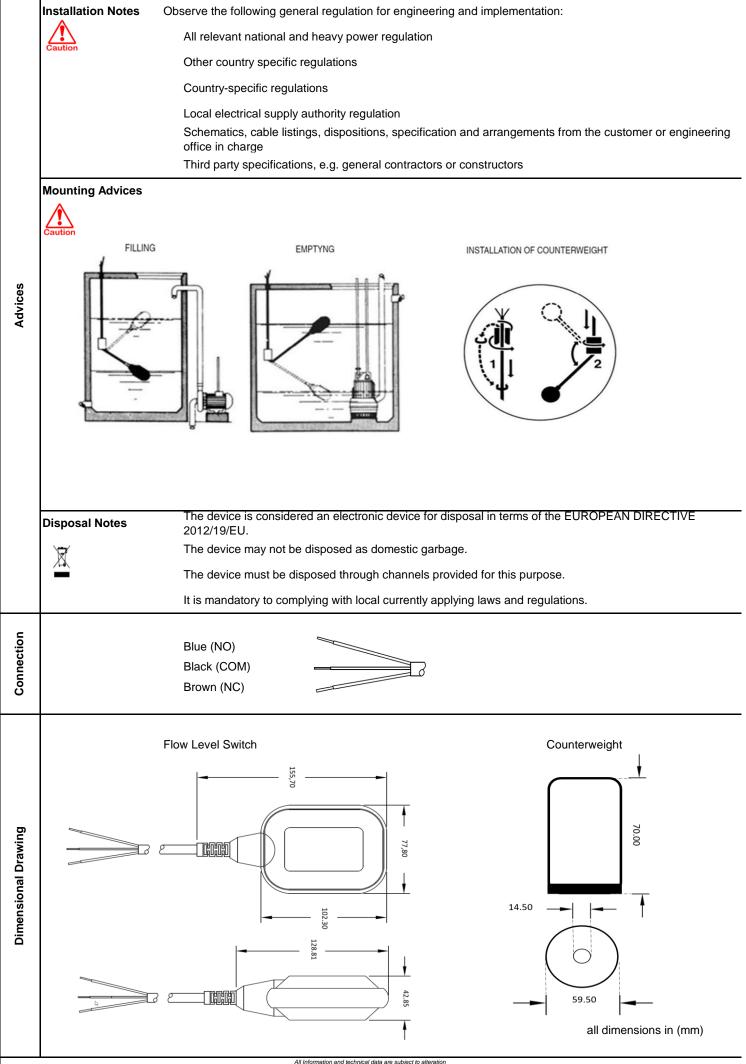

|  |  |  |
|                       | Shipping & Handling      | Minimum Order                                                           | non                                                        |  |  |  |
| Miscellaneous         | Suipping & Handling      |                                                                         | 1 box with 1 piece                                         |  |  |  |
| Misc                  |                          | Package Material                                                        | Rigid Cardboards                                           |  |  |  |
|                       |                          | Order Code All Information and technical data are subject to alteration | See Product Range, Page 1, e.g AUS2.AA                     |  |  |  |